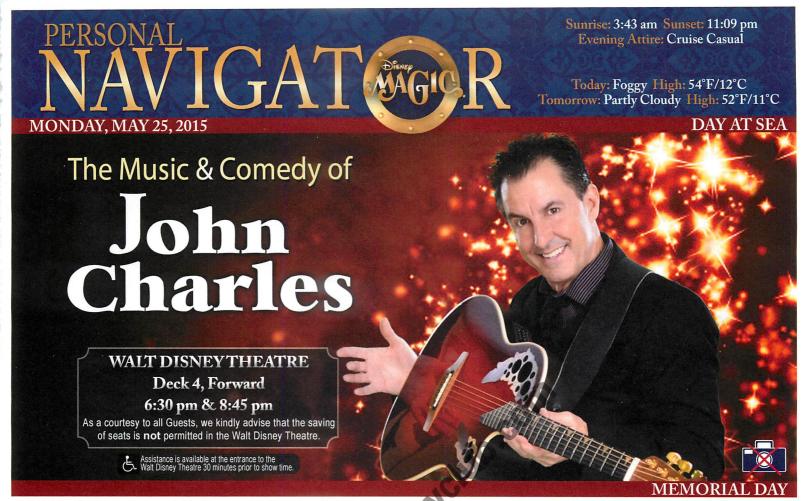

# Walt Disney Theatre - Technical:

Q: How many mirrors and sequins are there on the Cinderella Carriage in Twice Charmed?

Q: How heavy are the Hades steps in Villains Tonight? A: 800lbs.

Q: How many audio speakers are in the Walt Disney Theatre

A: 56.

Q: How many loads of laundry are washed in the Walt Disney Theatre per week? A: Just under 50 loads.

Q: How many technicians are needed to run a Disney production show in the Walt Disney Theatre? A: 11 technicians.

Q: How many lights are in the Walt Disney Theatre? A: Approximately 70 intelligent lights and 200 generic lights.

#### No Reserved Seats Policy

As a courtesy to all Guests we kindly advise that the saving of seats is not permitted in the Walt Disney Theatre, and the saving of the sun lounge is not permitted on Deck 9 and 10. Items left unattended will be returned to lost and found at Guest Services, Deck 3, Midship.

#### Walt Disney Theatre

Walt District preformances may use artificial fog, strobe lights, pyrotechnics and other special effects. For the safety of our performers and the comfort of those around you, the use of any photography or video recording device or any electronic equipment is possibilities.